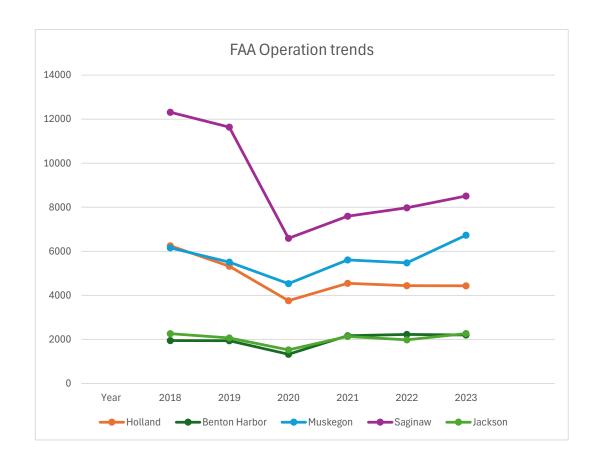

#### 24.05.12 Adjourn

Dannenberg made a motion, with support from Gruppen to adjourn the meeting at 1:00) PM. Motion Carried.

|               |      |       |       | COVID | FlightLevel |       | AvFlight |
|---------------|------|-------|-------|-------|-------------|-------|----------|
|               | Year | 2018  | 2019  | 2020  | 2021        | 2022  | 2023     |
|               |      |       |       |       |             |       |          |
| Holland       |      | 6255  | 5322  | 3760  | 4549        | 4442  | 4432     |
| Benton Harbor |      | 1,948 | 1,945 | 1,329 | 2171        | 2,228 | 2206     |
| Muskegon      |      | 6157  | 5512  | 4534  | 5610        | 5474  | 6732     |
| Saginaw       |      | 12315 | 11636 | 6591  | 7595        | 7978  | 8512     |
| Jackson       |      | 2265  | 2073  | 1527  | 2134        | 1980  | 2268     |
|               |      |       |       |       |             |       |          |